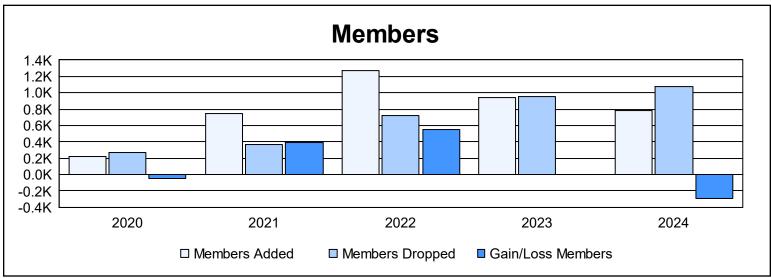

District 325 E As of June 2024 Cumulative

| Year      | New<br>Clubs | Dropped<br>Clubs | Gain/<br>Loss<br>Clubs | New<br>Members | Charter<br>Members | Reinstate<br>Members | Transfer<br>Members | Total<br>Member<br>Added | Total<br>Members<br>Dropped | Gain/<br>Loss<br>Members |
|-----------|--------------|------------------|------------------------|----------------|--------------------|----------------------|---------------------|--------------------------|-----------------------------|--------------------------|
| 2019-2020 | 3            | 0                | 3                      | 113            | 96                 | 8                    | 1                   | 218                      | 269                         | -51                      |
| 2020-2021 | 21           | 0                | 21                     | 231            | 507                | 5                    | 6                   | 749                      | 362                         | 387                      |
| 2021-2022 | 32           | 0                | 32                     | 453            | 809                | 9                    | 4                   | 1,275                    | 725                         | 550                      |
| 2022-2023 | 21           | 16               | 5                      | 333            | 586                | 26                   | 2                   | 947                      | 952                         | -5                       |
| 2023-2024 | 24           | 24               | 0                      | 257            | 510                | 7                    | 8                   | 782                      | 1,080                       | -298                     |
| Average   | 20           | 8                | 12                     | 277            | 502                | 11                   | 4                   | 794                      | 678                         | 117                      |