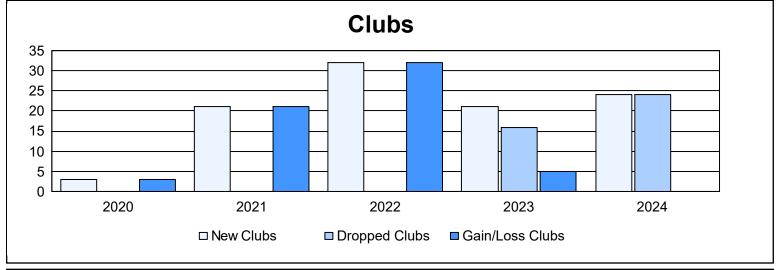

District 325 E As of June 2024 Cumulative

| Year      | New<br>Clubs | Dropped<br>Clubs | Gain/<br>Loss<br>Clubs | New<br>Members | Charter<br>Members | Reinstate<br>Members | Transfer<br>Members | Total<br>Member<br>Added | Total<br>Members<br>Dropped | Gain/<br>Loss<br>Members |
|-----------|--------------|------------------|------------------------|----------------|--------------------|----------------------|---------------------|--------------------------|-----------------------------|--------------------------|
| 2019-2020 | 3            | 0                | 3                      | 113            | 96                 | 8                    | 1                   | 218                      | 269                         | -51                      |
| 2020-2021 | 21           | 0                | 21                     | 231            | 507                | 5                    | 6                   | 749                      | 362                         | 387                      |
| 2021-2022 | 32           | 0                | 32                     | 453            | 809                | 9                    | 4                   | 1,275                    | 725                         | 550                      |
| 2022-2023 | 21           | 16               | 5                      | 333            | 586                | 26                   | 2                   | 947                      | 952                         | -5                       |
| 2023-2024 | 24           | 24               | 0                      | 257            | 510                | 7                    | 8                   | 782                      | 1,080                       | -298                     |
| Average   | 20           | 8                | 12                     | 277            | 502                | 11                   | 4                   | 794                      | 678                         | 117                      |